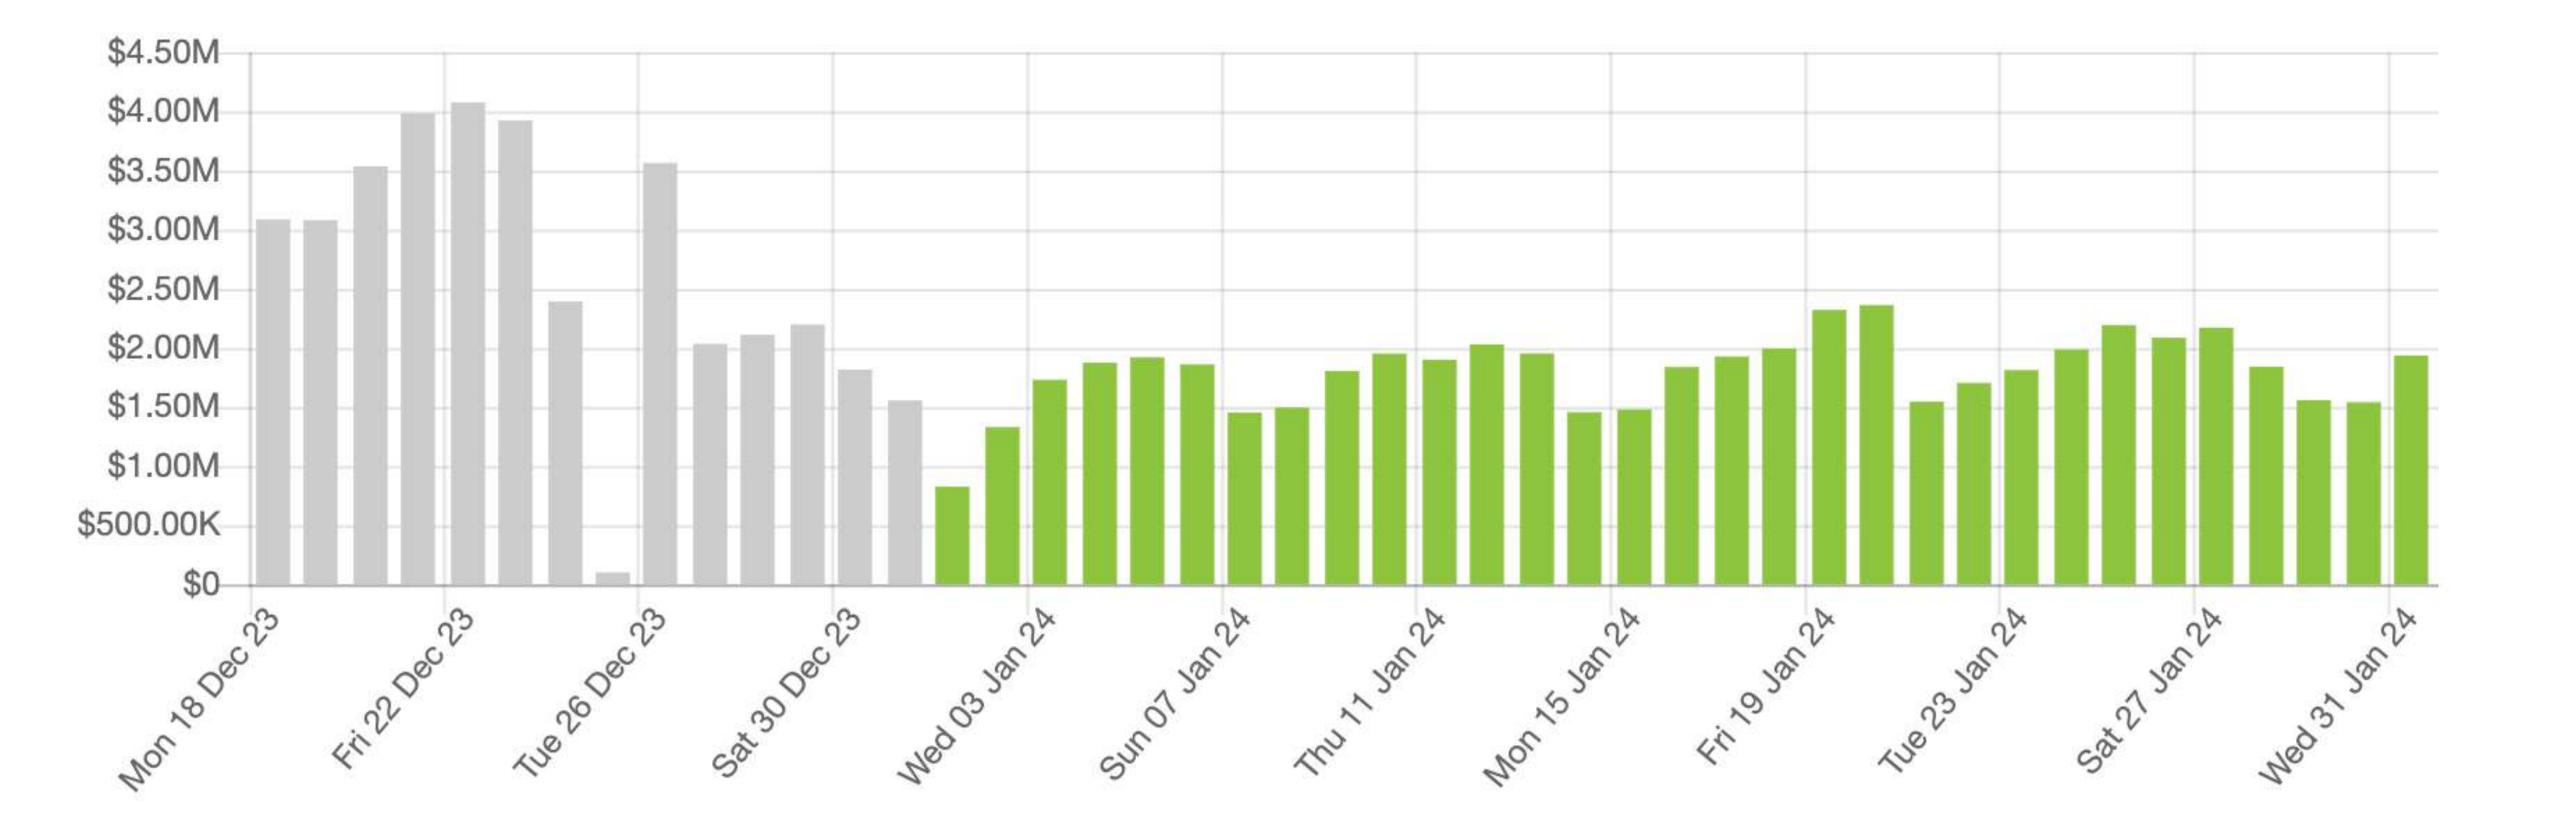

|
| December      |                |          |                  |          |                 |
| Total average | \$65.36        | \$51.31  | \$56.57          | \$42.16  | \$64.54         |
| Iotal average | <b>\$05.30</b> | \$21.3T  | \$5 <b>6</b> .57 | \$42.16  | <b>\$</b> 64.54 |

#### **2024 NEWMARKET QUARTER**

| Total*       | \$55.9M | 854,897      |    |
|--------------|---------|--------------|----|
| Oct/Nov/Dec  |         |              |    |
| Jul/Aug/Sep  |         |              |    |
| Apr/May/Jun  |         |              |    |
| Jan/Feb/Mar* | \$55.9M | 854,897      |    |
| Quarter      | Spend   | Transactions | Av |

\*Jan data only. Feb & March to come

#### NEWMARKET.

v. transaction value

\$65.36

\$65.36



#### NEWMARKET DAILY SPEND – JANUARY 2024



#### NEWMARKET DAILY AVERAGE SPEND

|           | Jan-24      | Dec-23      | Nov-23      | Prev 3 months | Prev 6 months | Prev 12 months |
|-----------|-------------|-------------|-------------|---------------|---------------|----------------|
| Saturday  | \$2,086,270 | \$3,107,167 | \$3,134,207 | \$2,801,365   | \$2,816,353   | \$2,887,159    |
| Sunday    | \$1,573,611 | \$2,332,064 | \$2,255,193 | \$2,075,041   | \$2,048,710   | \$2,043,688    |
| Monday    | \$1,412,532 | \$1,809,627 | \$1,850,796 | \$1,669,566   | \$1,617,674   | \$1,625,928    |
| Tuesday   | \$1,664,955 | \$2,808,025 | \$1,887,212 | \$2,085,056   | \$1,908,990   | \$1,821,600    |
| Wednesday | \$1,906,114 | \$2,654,696 | \$2,052,492 | \$2,182,987   | \$2,046,613   | \$1,992,085    |
| Thursday  | \$1,989,820 |