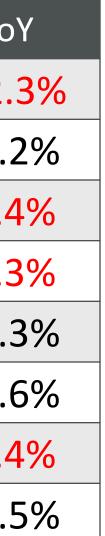

### 3 MONTHLY CATEGORY OVERVIEW (NOV – JAN 24)

|                                      | Newmarket | YoY    | Ponsonby | YoY    | Parnell | YoY    | Takapuna | YoY    | Pukekohe | Yo    |
|--------------------------------------|-----------|--------|----------|--------|---------|--------|----------|--------|----------|-------|
| Accommodation                        | \$3.5M    | -12.5% | \$1.5M   | -11.8% | \$3.8M  | -5.0%  | \$686.4K | -6.7%  | \$13.5K  | -42.3 |
| Apparel & Personal                   | \$59.7M   | -15.2% | \$20.5M  | -1.4%  | \$6.9M  | 0%     | \$12.8M  | -1.5%  | \$9.5M   | +2.2  |
| Cafes, Restaurants, Bars & Takeaways | \$30.1M   | -4.7%  | \$33.1M  | -4.9%  | \$16.1M | -3.0%  | \$21.2M  | +1.0%  | \$16.1M  | -2.4  |
| Department Stores & Leisure          | \$54.5M   | -15.6% | \$6.8M   | -12.8% | \$3.4M  | -19.0% | \$8.1M   | -19.8% | \$37.9M  | -1.3  |
| Fuel & Automotive                    | \$16.3M   | -15.5% | \$817.3K | -7.3%  | \$3.3M  | -5.7%  | \$3.4M   | +9.7%  | \$26.8M  | +2.3  |
| Groceries & Liquor                   | \$23.0M   | +3.6%  | \$15.3M  | +4.1%  | \$5.1M  | -1.9%  | \$5.1M   | +2.0%  | \$70.8M  | +9.6  |
| Home, Hardware & Electrical          | \$15.9M   | -19.7% | \$3.8M   | -20.8% | \$8.0M  | -15.8% | \$1.7M   | -39.3% | \$24.0M  | -9.4  |
| Other                                | \$8.2M    | -6.8%  | \$1.4M   | +7.7%  | \$1.5M  | -25.0% | \$624.6K | -18.4% | \$4.3M   | +7.5  |