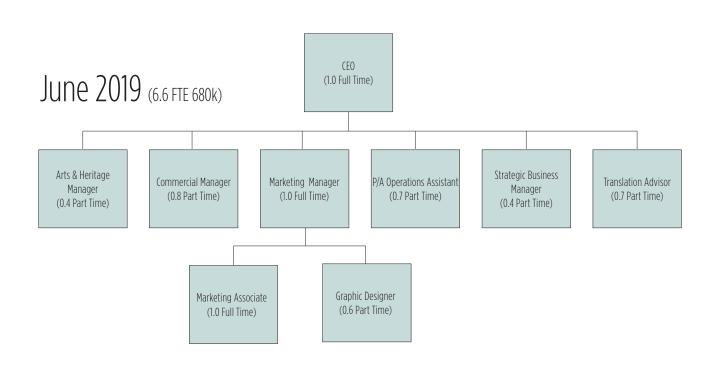

### **TEAM**

Once again we have enjoyed a stable year with the same core team and our headcount has remained the same. The NBA team is a total of 6.0 FTE. Both Tanya Robertson, our Office Manager, and Hanneke Kruger, our Graphic Designer, are currently on maternity leave, so Faith Zhu and Sarah Dragicevich have joined our team on a contract basis, whilst Tanya and Hanneke are on leave.