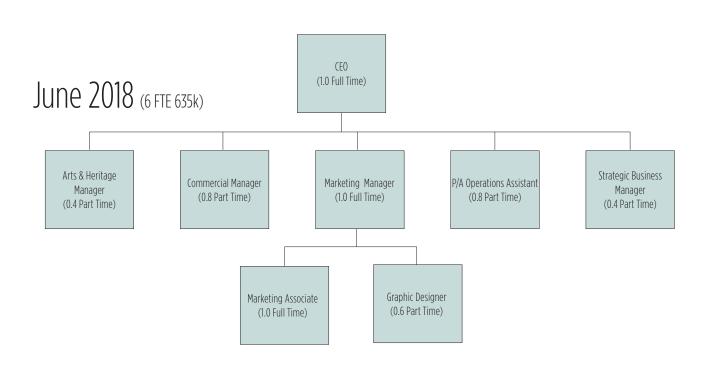

### **TEAM**

Once again we have enjoyed a stable year with the same core team and our headcount has remained the same. The NBA team is a total of 6.0 FTE. Both Tanya Robertson, our Office Manager, and Hanneke Kruger, our Graphic Designer, are currently on maternity leave, so Faith Zhu and Sarah Dragicevich have joined our team on a contract basis, whilst Tanya and Hanneke are on leave.