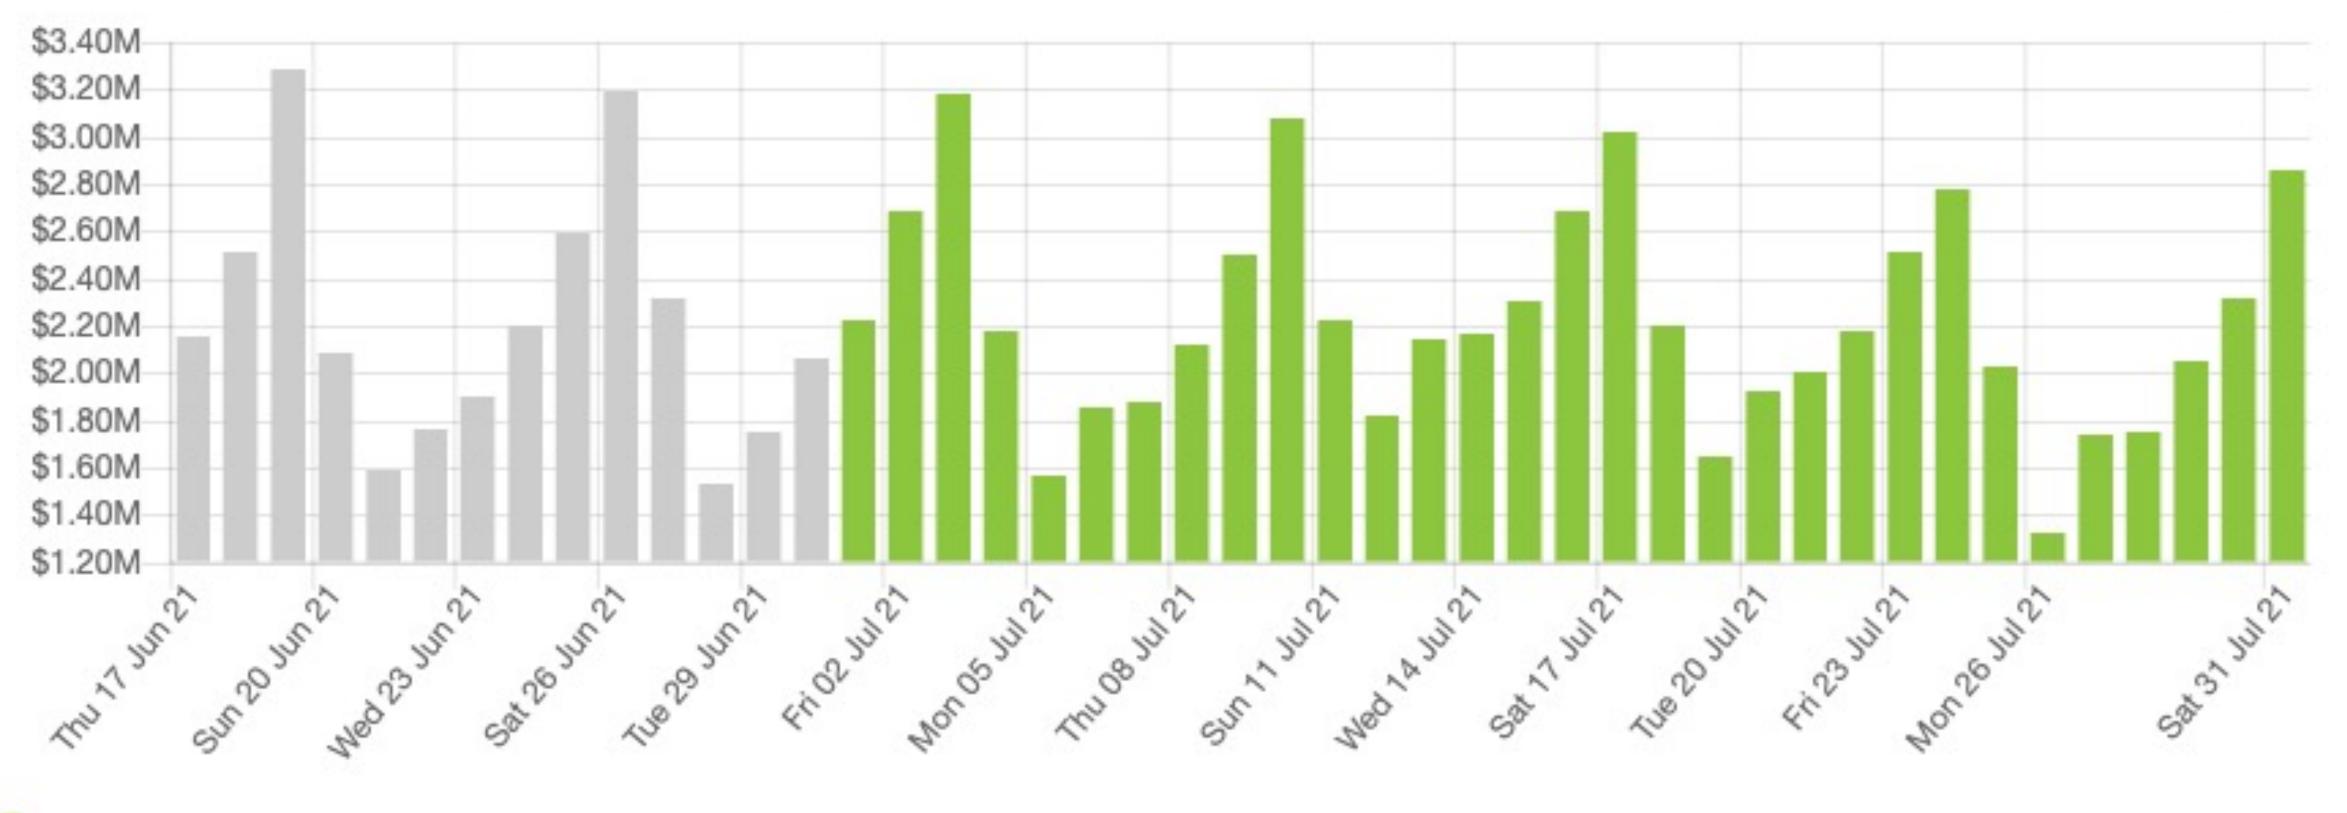

#### NEWMARKET DAILY SPEND – JULY 2021

Event Period: 01 Jul 2021 - 31 Jul 2021

#### NEWMARKET DAILY AVERAGE SPEND

|           | Jul-21      | Jun-21      | May-21      | Prev 3 months | Prev 6 months | Prev 12 months |
|-----------|-------------|-------------|-------------|---------------|---------------|----------------|
| Saturday  | \$2,982,907 | \$3,156,597 | \$3,138,969 | \$3,088,269   | \$2,875,148   | \$2,716,321    |
| Sunday    | \$2,155,193 | \$2,287,279 | \$2,172,983 | \$2,202,677   | \$1,930,703   | \$1,823,426    |
| Monday    | \$1,587,641 | \$1,745,689 | \$1,549,272 | \$1,621,514   | \$1,534,890   | \$1,563,143    |
| Tuesday   | \$1,916,666 | \$1,777,234 | \$1,701,810 | \$1,796,929   | \$1,663,144   | \$1,718,028    |
| Wednesday | \$1,946,178 | \$1,946,047 | \$1,917,805 | \$2,095,469   | \$1,898,014   | \$1,899,550    |
| Thursday  | \$2,175,026 | \$2,151,456 | \$2,137,509 | \$2,156,230   | \$2,086,892   | \$2,063,332    |
| Friday    | \$2,538,515 | \$2,548,422 | \$2,448,615 | \$2,513,902   | \$2,300,968   | \$2,230,620    |