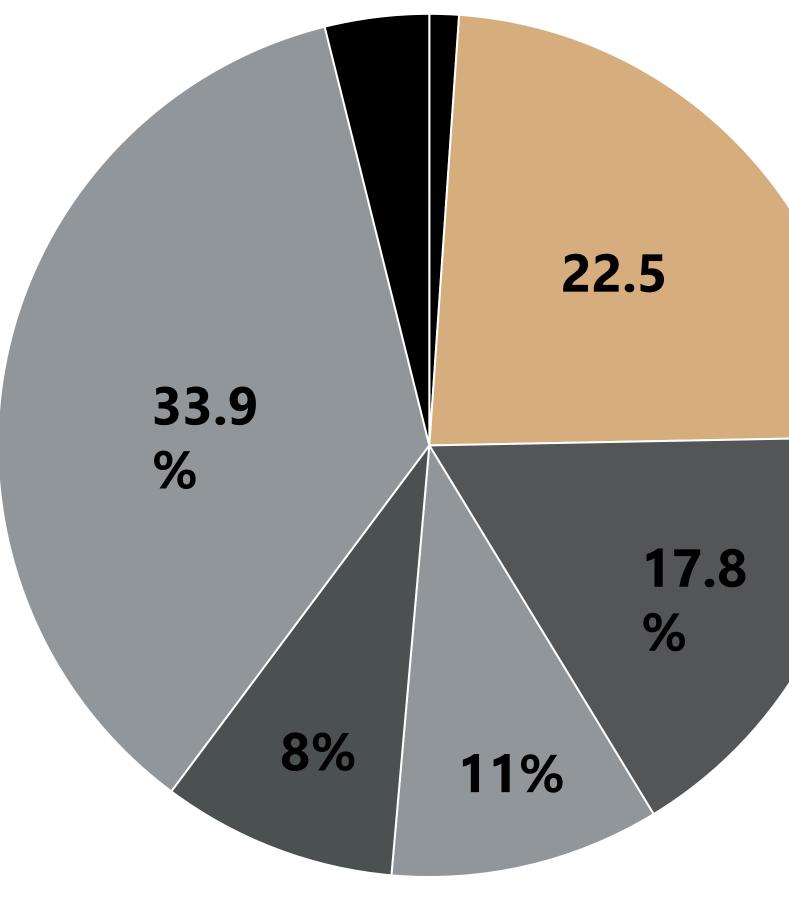

### 3 MONTHLY CATEGORY OVERVIEW (JUL – SEPT 21)\*

|                    | Newmarket | Ponsonby | Parnell  | Pukekohe | Takapuna |
|--------------------|-----------|----------|----------|----------|----------|
| Accommodation      | \$974.8k  | \$579.9k | \$1.1M   | \$12.0k  | \$216.8k |
| Apparel & Personal | \$15.1M   | \$6.5M   | \$1.8M   | \$2.4M   | \$3.7M   |
| Hospitality        | \$12.3M   | \$9.8M   | \$5.2M   | \$5.5M   | \$6.2M   |
| Automotive         | \$7.7M    | \$329.6k | \$1.2M   | \$7.1M   | \$907.4k |
| Groceries & Liquor | \$6.1M    | \$4.0M   | \$1.5M   | \$18.4M  | \$1.6M   |
| Home & Recreation  | \$23.4M   | \$3.6M   | \$3.8M   | \$16.4M  | \$3.8M   |
| Other              | \$3.0M    | \$230.8k | \$353.6k | \$879.2k | \$185.1k |

\*NB. July 2021 data only. August & September to come

#### Newmarket

- Accommodation
- Apparel & Personal
- Hospitality
- Automotive
- Groceries & Liquor
- Home & RecreationOther

All data sourced from MarketView Verisk Reports Jan – July 2021

For further information please contact