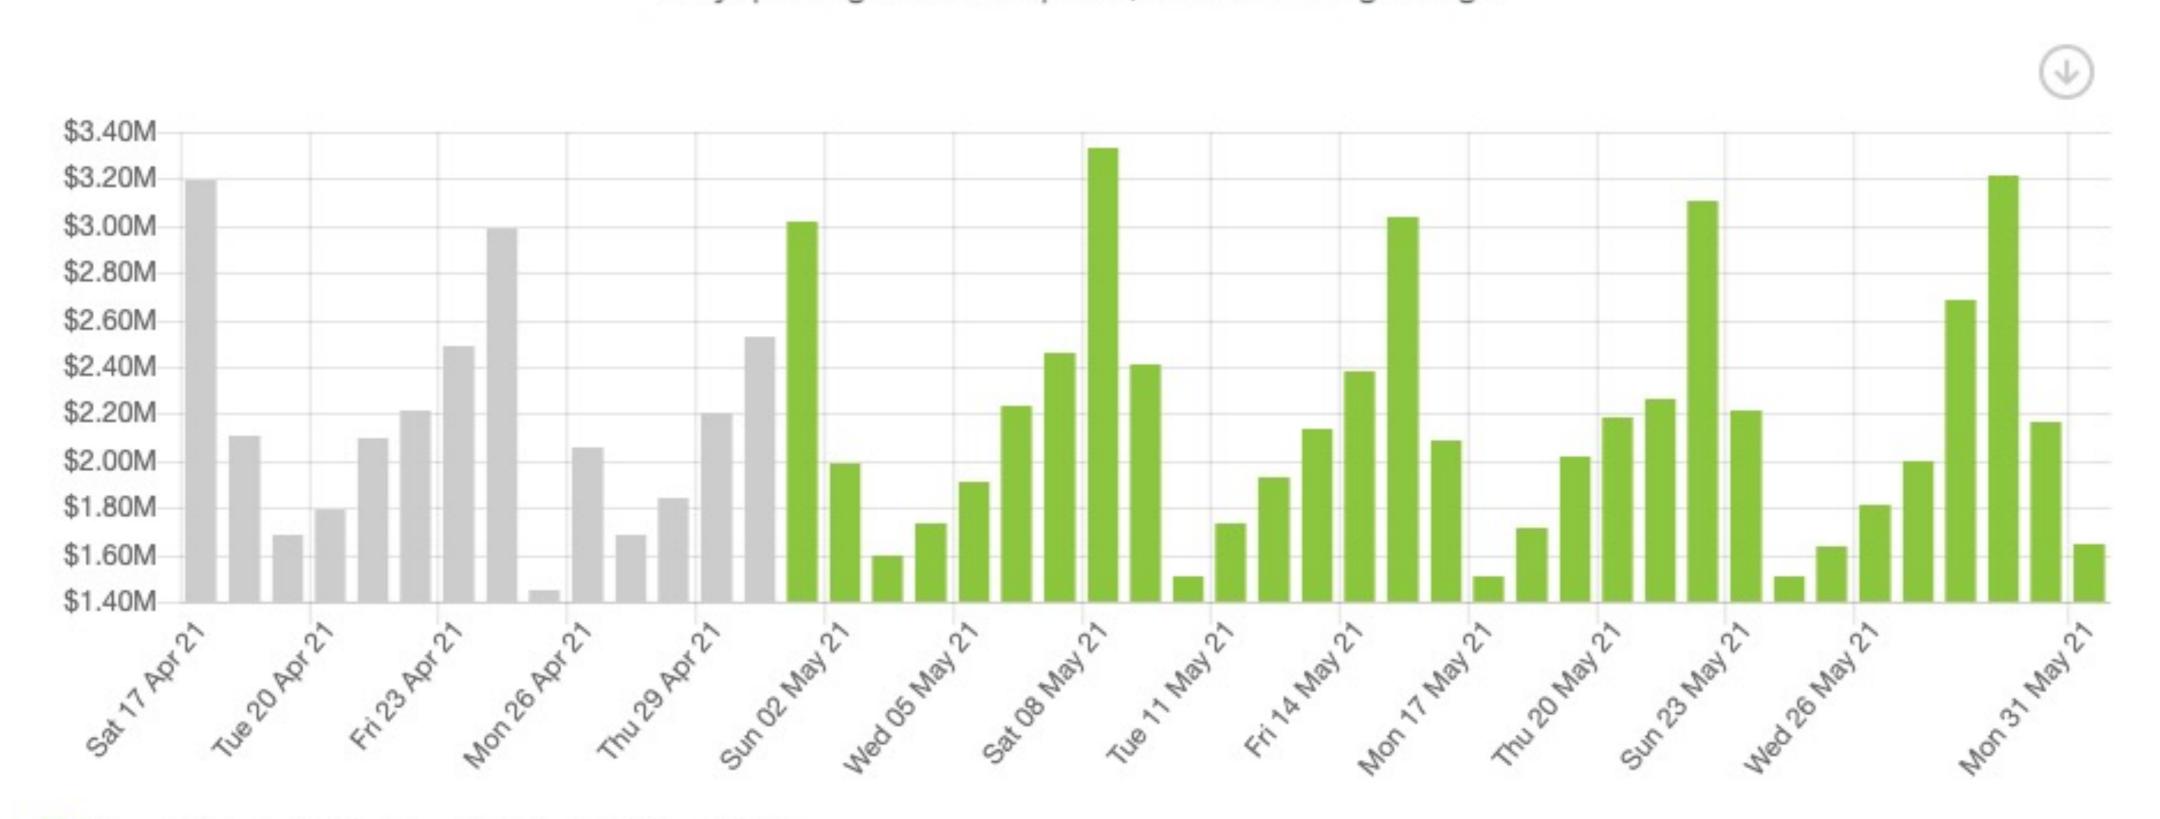

### NEWMARKET DAILY SPEND - MAY 2021

Daily spending for selected period, and surrounding fortnight

Event Period: 01 May 2021 - 31 May 2021

### NEWMARKET DAILY AVERAGE SPEND

|           | May-21      | Apr-21      | Mar-21      | Prev 3 months | Prev 6 months | Prev 12 months |
|-----------|-------------|-------------|-------------|---------------|---------------|----------------|
| Saturday  | \$3,138,969 | \$3,107,614 | \$2,292,043 | \$2,868,729   | \$2,789,224   | \$2,704,097    |
| Sunday    | \$2,172,983 | \$1,484,601 | \$2,095,855 | \$1,937,441   | \$1,844,555   | \$1,791,101    |
| Monday    | \$1,549,272 | \$1,865,041 | \$1,378,268 | \$1,464,697   | \$1,558,365   | \$1,529,147    |
| Tuesday   | \$1,701,810 | \$1,768,910 | \$1,524,772 | \$1,654,365   | \$1,788,984   | \$1,700,733    |
| Wednesday | \$1,917,805 | \$1,931,449 | \$1,708,297 | \$1,841,424   | \$1,957,347   | \$1,848,179    |
| Thursday  | \$2,137,509 | \$2,252,141 | \$1,727,520 | \$2,055,448   | \$2,194,980   | \$2,045,539    |
| Friday    | \$2,448,615 | \$2,060,983 | \$1,966,785 | \$2,151,271   | \$2,235,738   | \$2,221,180    |