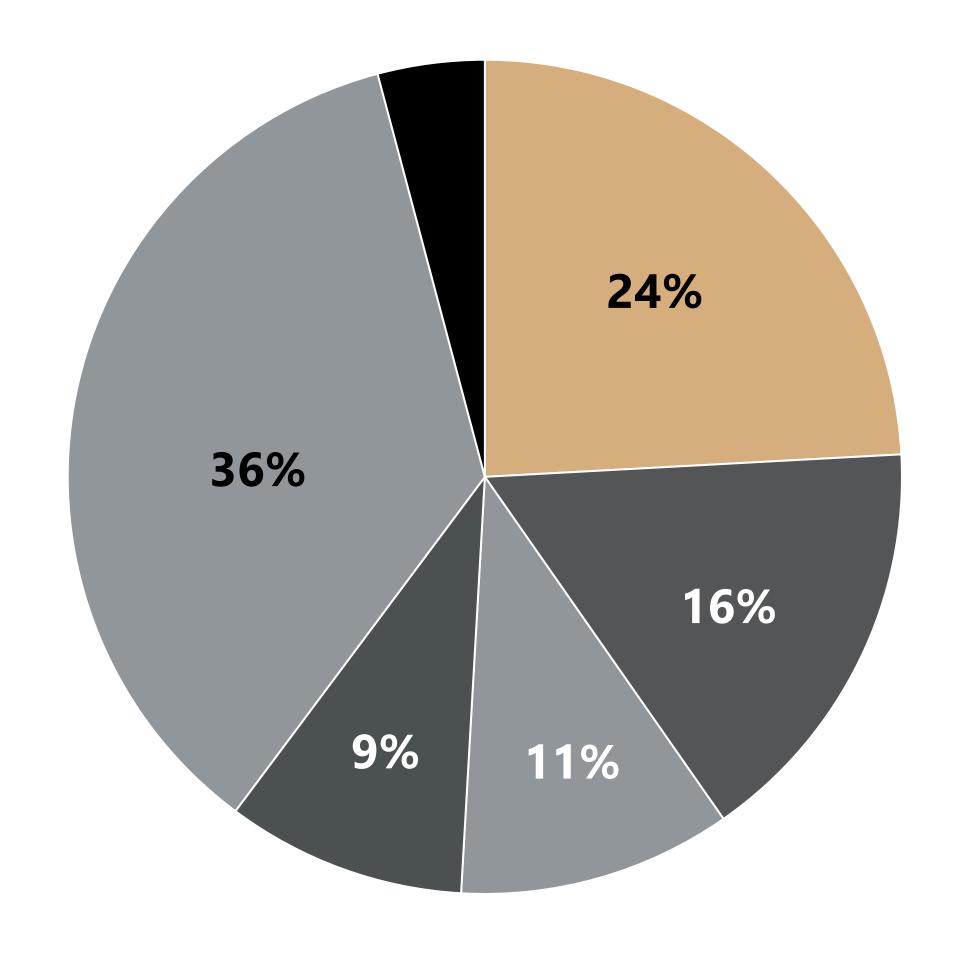

### 3 MONTHLY CATEGORY OVERVIEW (MAR - MAY 21)

|                    | Newmarket | Ponsonby | Parnell | Pukekohe | Takapuna |
|--------------------|-----------|----------|---------|----------|----------|
| Accommodation      | \$1.79m   | \$1.2m   | \$2.4m  | \$25k    | \$913k   |
| Apparel & Personal | \$44.1m   | \$19.6m  | \$5.9m  | \$7.1m   | \$11.3m  |
| Hospitality        | \$29.5m   | \$27m    | \$14.8m | \$15.2m  | \$17.3m  |
| Automotive         | \$19.4m   | \$1m     | \$3.3m  | \$19.6m  | \$2.3m   |
| Groceries & Liquor | \$17m     | \$10.7m  | \$4.2m  | \$53.1m  | \$4.5m   |
| Home & Recreation  | \$65.2m   | \$10m    | \$10.7m | \$49.5m  | \$9.8m   |
| Other              | \$7.5m    | \$626k   | \$1.8m  | \$2.1m   | \$543k   |

- Apparel & Personal
- Hospitality
- Automotive
- Groceries & Liquor
- Home & Recreation
- Other