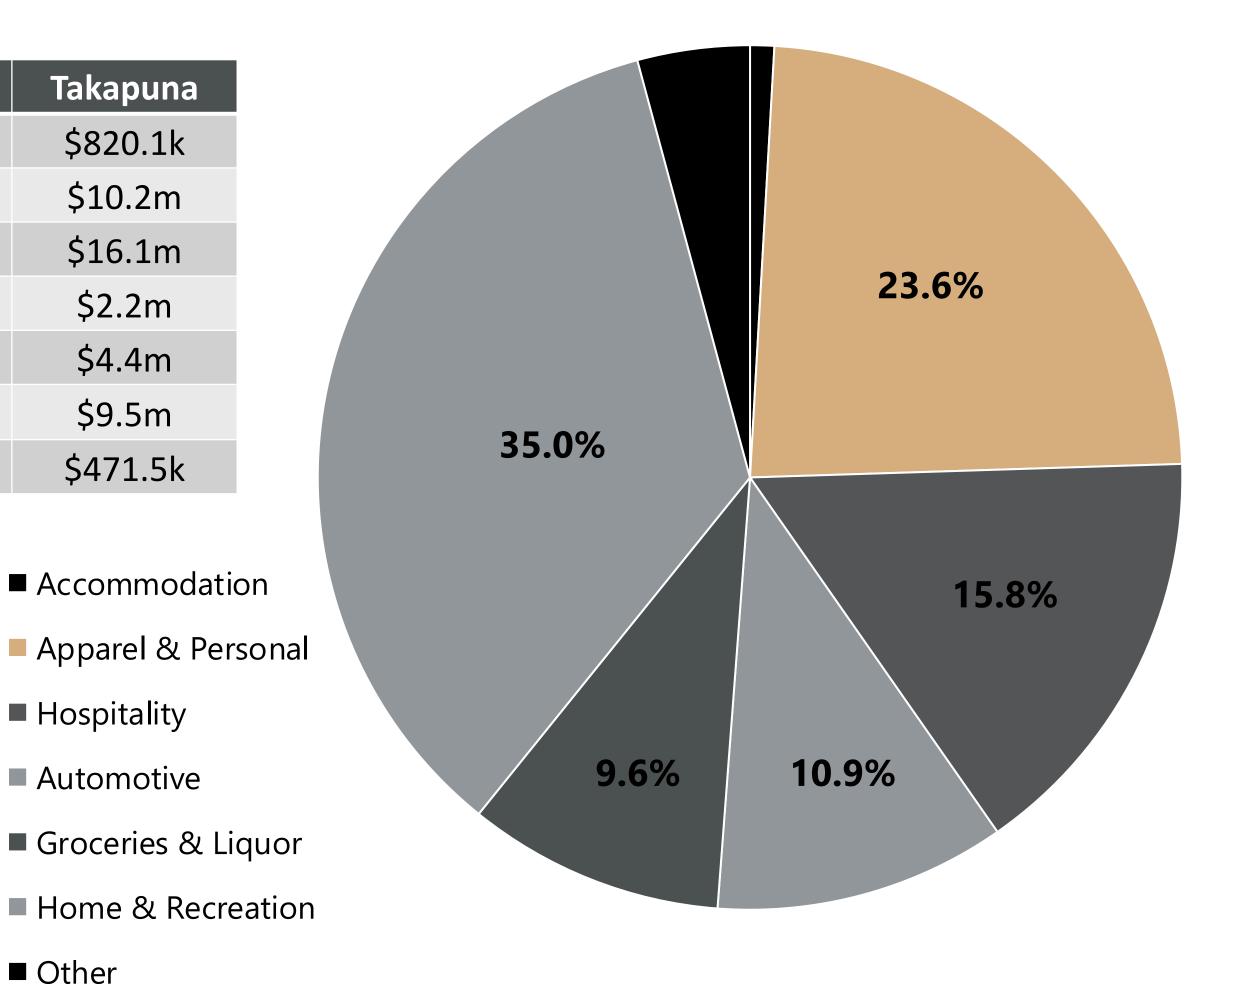

# QUARTERLY CATEGORY OVERVIEW

Hospitality

Automotive

■ Other

#### Newmarket

|                    | Newmarket | Ponsonby | Parnell | Pukekohe | Takapuna |
|--------------------|-----------|----------|---------|----------|----------|
| Accommodation      | \$1.5m    | \$1.1m   | \$2.1m  | \$24.7k  | \$820.1k |
| Apparel & Personal | \$39m     | \$17.5m  | \$4.8m  | \$6.4m   | \$10.2m  |
| Hospitality        | \$26.1m   | \$23.1m  | \$13.4m | \$13.9m  | \$16.1m  |
| Automotive         | \$18m     | \$1m     | \$3.1m  | \$18.6m  | \$2.2m   |
| Groceries & Liquor | \$15.9m   | \$10.7m  | \$4m    | \$51.6m  | \$4.4m   |
| Home & Recreation  | \$57.8m   | \$9.3m   | \$10.8m | \$45.3m  | \$9.5m   |
| Other              | \$7m      | \$705.5k | \$1.8m  | \$2.2m   | \$471.5k |