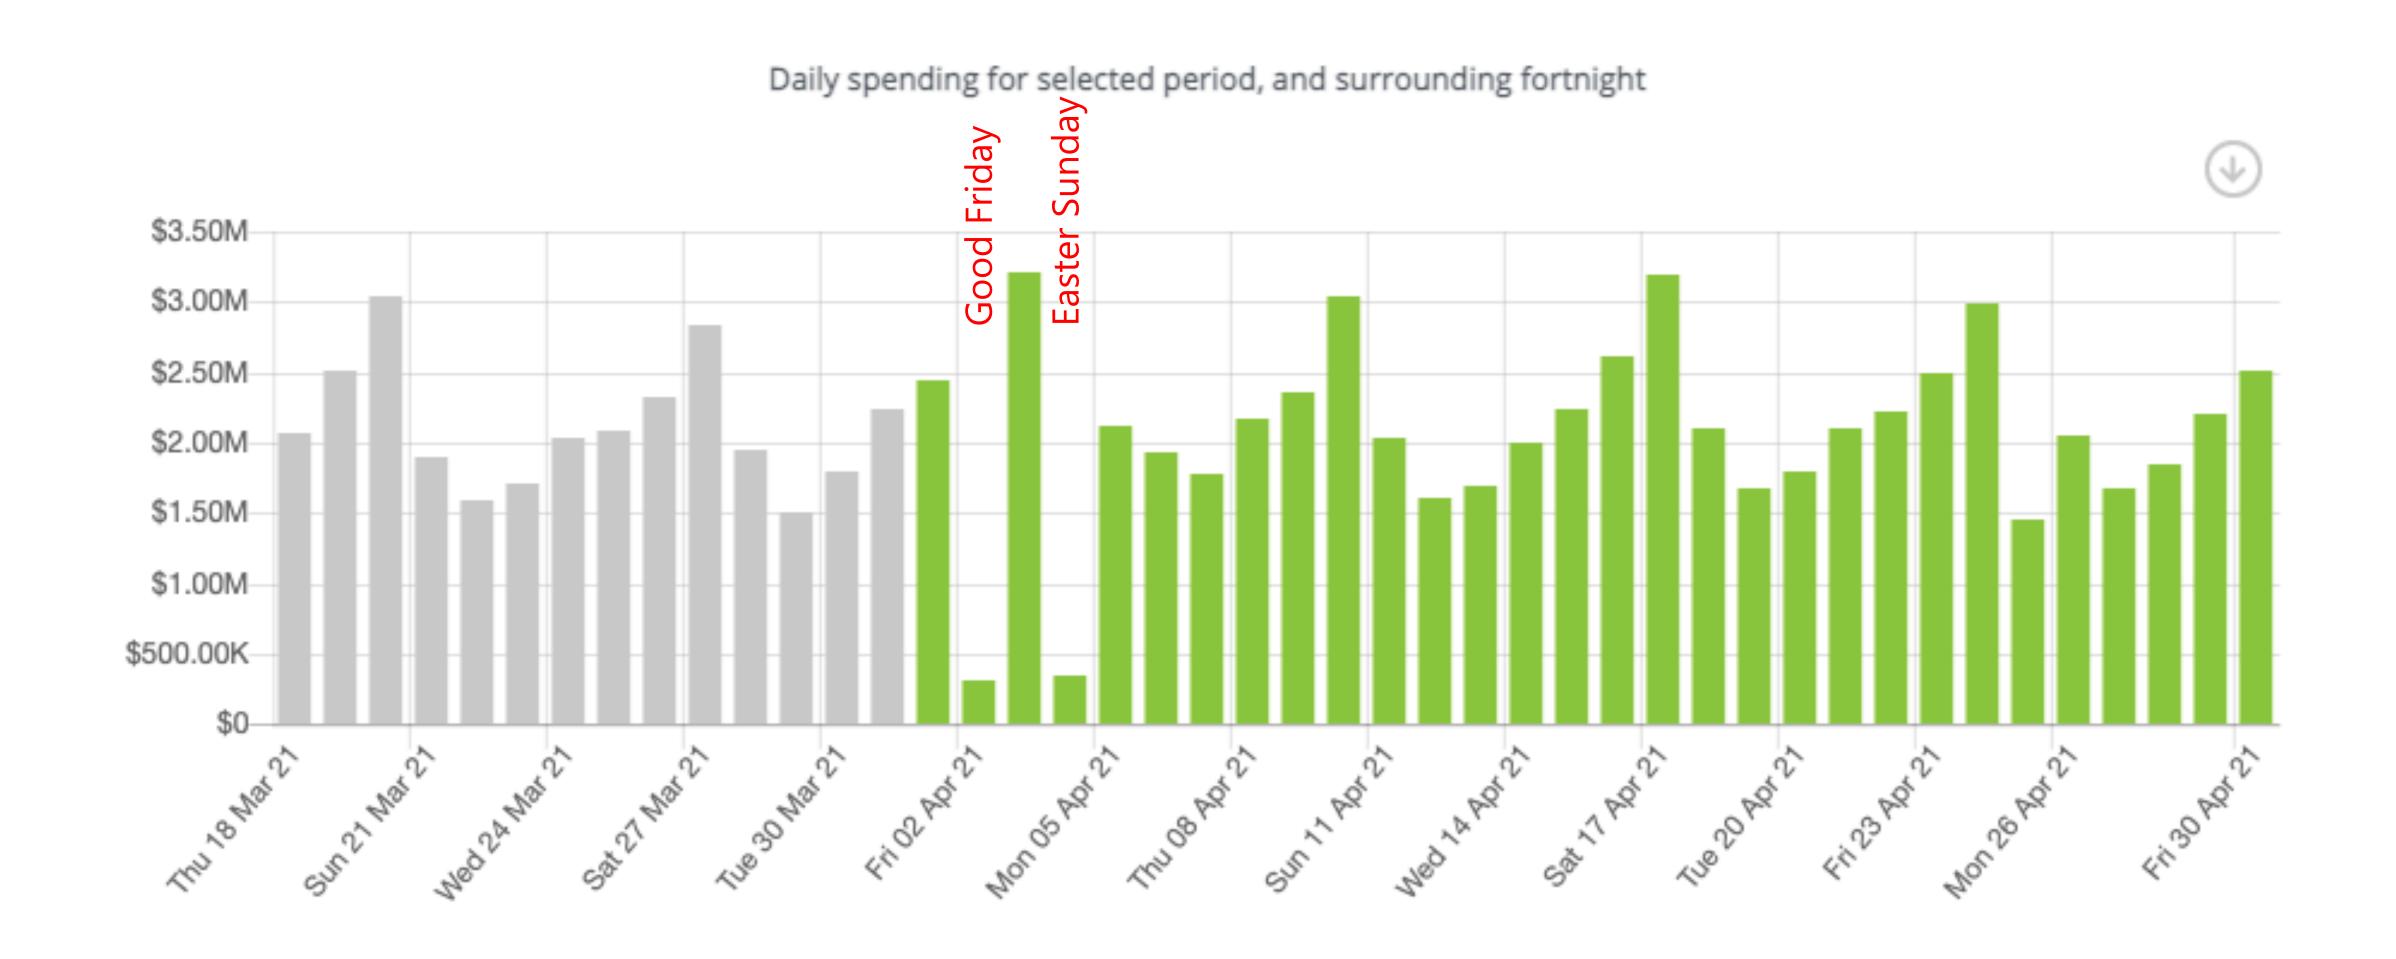

|          |          |
| December  |           |          |         |          |          |
| Total     |           |          |         |          |          |

# 2021 NEWMARKET QUARTER

| Quarter              | Spend    | Transactions | Av. transaction value |
|----------------------|----------|--------------|-----------------------|
| Jan/Feb/Mar          | \$157.8M | 2,582,362    | \$61.11               |
| Apr/May/Jun*         | \$62.2M  | 958,139      | \$64.91               |
| Jul/Aug/Sep          |          |              |                       |
| Oct/Nov/Dec          |          |              |                       |
| Annual total to date | \$157.8M | 2,582,362    | \$61.11               |

<sup>\*</sup>April figures only



#### NEWMARKET DAILY SPEND - APRIL 2021



#### NEWMARKET DAILY AVERAGE SPEND

|           | Apr-21      | Mar-21      | Feb-21      | Prev 3 months | Prev 6 months | Prev 12 months |
|-----------|-------------|-------------|-------------|---------------|---------------|----------------|
| Saturday  | \$3,107,614 | \$2,292,043 | \$2,479,864 | \$2,626,507   | \$2,791,060   | \$2,576,536    |
| Sunday    | \$1,484,601 | \$2,095,855 | \$1,327,741 | \$1,636,066   | \$1,843,579   | \$1,703,262    |
| Monday    | \$1,865,041 | \$1,378,268 | \$1,118,988 | \$1,448,266   | \$1,640,252   | \$1,513,636    |
| Tuesday   | \$1,768,910 | \$1,524,772 | \$1,295,542 | \$1,529,359   | \$1,790,002   | \$1,649,629    |
| Wednesday | \$1,931,449 | \$1,708,297 | \$1,453,434 | \$1,698,540   | \$1,961,480   | \$1,785,209    |
| Thursday  | \$2,252,141 |